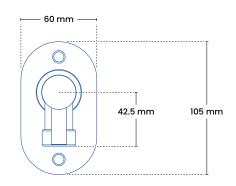

## Important!

For the function, it is important that the pipe which is led through the wall falls at least 3% towards the facade, so that the fixture can be emptied of water.

| Specifications                                                                                                                                                                               |                                 |
|----------------------------------------------------------------------------------------------------------------------------------------------------------------------------------------------|---------------------------------|
| Installation target Back plate Connection Hose connection                                                                                                                                    | W 60 mm H 105 mm<br>%"<br>%"    |
| Product dimensions Total height Total width Jump from front edge to facade                                                                                                                   | 105 mm<br>60 mm<br>131 mm       |
| Packaging<br>Measure H-B-D<br>Weight                                                                                                                                                         | 45 x 80 x 800 mm<br>1.3 kg      |
| Frostline valve Capacity O-rings                                                                                                                                                             | 30-40 I/min.<br>Gasket set 9012 |
| Models           Product         plumbing no.           2070         743456.226           2070         743456.246           2070         743456.266           See more variants in the price | 200 mm<br>400 mm<br>600 mm      |