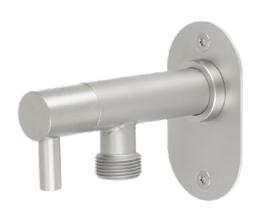

## **PRO WALL VALVE**

With a WALL from the PRO series, you get a frost-free product, created for industrial use where a larger amount of water is needed.

The surface is made of stained stainless steel. Both the connection and the outlet are \(^{3}/^{1}\).

The water dispenser is a handle, which provides simple operation and good comfort.