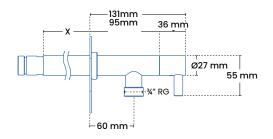

## Important!

For the function, it is important that the pipe which is led through the wall falls at least 3% towards the facade, so that the fixture can be emptied of water.

| Specifications                                                                                                                                                                               |                                 |
|----------------------------------------------------------------------------------------------------------------------------------------------------------------------------------------------|---------------------------------|
| Installation target Back plate Connection Hose connection                                                                                                                                    | W 60 mm H 105 mm<br>%"<br>%"    |
| Product dimensions Total height Total width Jump from front edge to facade                                                                                                                   | 105 mm<br>60 mm<br>131 mm       |
| Packaging<br>Measure H-B-D<br>Weight                                                                                                                                                         | 45 x 80 x 800 mm<br>1.3 kg      |
| Frostline valve Capacity O-rings                                                                                                                                                             | 30-40 I/min.<br>Gasket set 9012 |
| Models           Product         plumbing no.           2070         743456.226           2070         743456.246           2070         743456.266           See more variants in the price | 200 mm<br>400 mm<br>600 mm      |